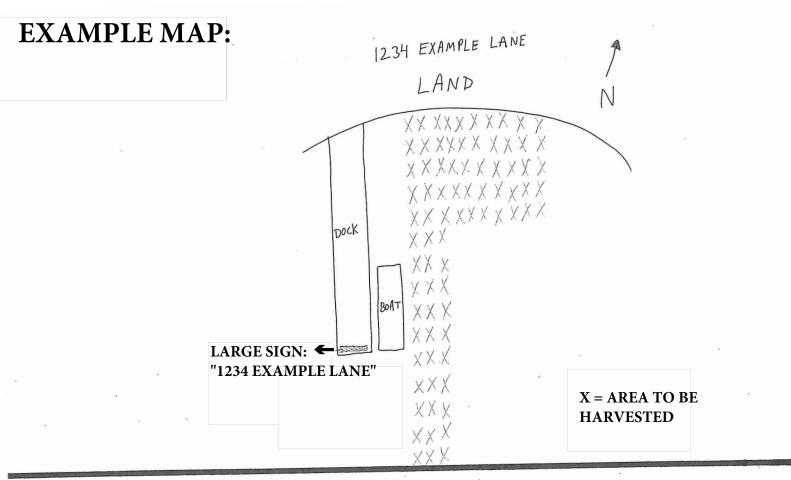

## 2024 Weed Harvesting Application Moira Lake

| Name:                                   |                     |                  |                                                        |                                                                             |
|-----------------------------------------|---------------------|------------------|--------------------------------------------------------|-----------------------------------------------------------------------------|
| Mailing Address: _                      | (911/P0 Box #)      | (Street)         | (City)                                                 | (Postal Code)                                                               |
| 911 Address (for v                      | veed harvesting)    |                  |                                                        |                                                                             |
| Phone Number:<br>(Daytime number - if r | equired by Weed Har | vester Operator) | _ Email:                                               |                                                                             |
| 2024 Rates:                             | \$169.50 (Sing      | gle Cut) \$29    | 93.80 (2 Cuts)                                         | 5418.10 (3 Cuts)                                                            |
| •                                       | 7 Furnace Stre      | et, P.O. Box 90  | 0, Madoc ON KOK                                        | y June 26, 2024<br>2K0<br>ings - Weed Harvesting                            |
| and the                                 | address of the pr   | operty being h   | arvested in the note                                   | ase include your name<br>es when submitting.)<br><u>Ocentrehastings.com</u> |
|                                         | he area to be harv  |                  | ATORY (i.e. east side<br>cocks or weed mats o          | of dock, in front of<br>clearly with floating                               |
|                                         |                     |                  | ng the Lane or Road<br><b>sible</b> from the lake.     | name) <u>MUST</u> be (large/bright colouring                                |
| Weeds cannot be ha                      | nrvested in water t | hat is less than | 3 feet in depth.                                       |                                                                             |
| Only aquatic veget                      | ation can be har    | vested (no catt  | ails or wild rice).                                    |                                                                             |
|                                         | and the third cu    | t will take plac | y 15 <sup>th</sup> . The second<br>e starting August 1 | cut will take place<br>9 <sup>th</sup> . All dates are                      |
| Additional informa                      | ation/instruction   | ns:              |                                                        |                                                                             |
|                                         |                     |                  |                                                        |                                                                             |

## YOUR MAP HERE: